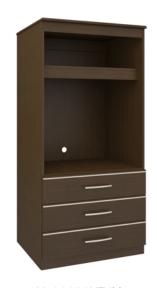

# hollywood

Armoire

Defined by clean lines and sparkling 3/8" brushed aluminum inlays, Kwalu's Hollywood collection transports you to the Golden Age of American cinema. This glamorous collection includes a bedside, wardrobe, chest, headboard, footboard and so much more. Completely customizable from fit to finish.

Model: HLAMTV30 35.5W 25.75D 72.25H

Drawers

Are constructed with both dowel and mechanical fasteners for additional strength. 100lb static and dynamic load Euro Drawer Slides allow for easy opening and closing.

Hardware

Choose from dozens of hardware styles, including ADA compliant options.

**Rear Opening for Electrical Wires** 

A small opening in the back wall allows easy management of electrical wiring.