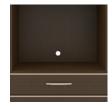

Model: HLAMTV30 35.5W 25.75D 72.25H

# Statement of Line

HLAM30 35.5W 23.75D 63.5H

HLAM32 35.5W 23.75D 63.5H

HLAMTV30 35.5W 25.75D 72.25H

**HLAMTV32** 

35.5W 25.75D 72.25H