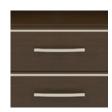

Drawers

Are constructed with both dowel and mechanical fasteners for additional strength. 100lb static and dynamic load Euro Drawer Slides allow for easy opening and closing.

Hardware

Choose from dozens of hardware styles, including ADA compliant options.