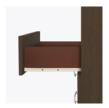

**Rear Opening for Electrical Wires** 

A small opening in the back wall allows easy management of electrical wiring.