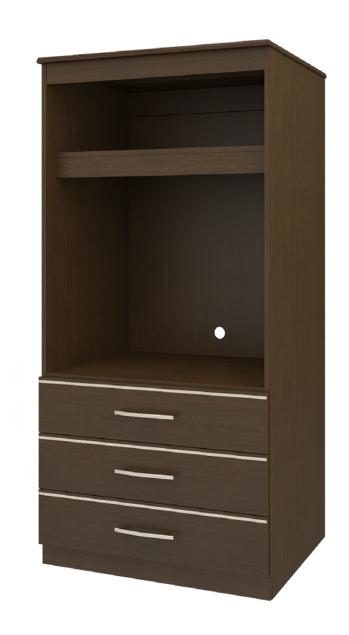

# hollywood

Armoire

Defined by clean lines and sparkling 3/8" brushed aluminum inlays, Kwalu's Hollywood collection transports you to the Golden Age of American cinema. This glamorous collection includes a bedside, wardrobe, chest, headboard, footboard and so much more. Completely customizable from fit to finish.

Model: HLAMTV30 35.5W 25.75D 72.25H

Drawers

Are constructed with both dowel and mechanical fasteners for additional strength. 100lb static and dynamic load Euro Drawer Slides allow for easy opening and closing.

Hardware

Choose from dozens of hardware styles, including ADA compliant options.

**Rear Opening for Electrical Wires** 

A small opening in the back wall allows easy management of electrical wiring.